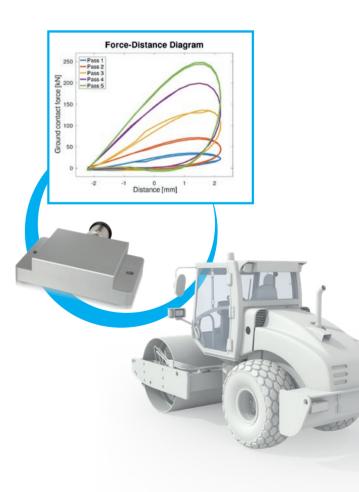

We supply manufacturers (OEM) of compaction machines with sensors and displays for compaction monitoring.

- The **Völkel Compaction Sensors** provide the load-bearing capacity of subsoils in MN/m<sup>2</sup> throughout the work.
- The Völkel Temperature Sensors offer intelligent and robust evaluation in asphalt construction in different variants as single-spot or high-resolution surface temperature sensors.
- The Völkel Compaction Displays show the soil compaction during work as standardised or individual devices.
- In addition to our standard solutions, which can be adapted to the needs of machine manufacturers with the least possible effort, we can also build you a customised special product for your series machine.