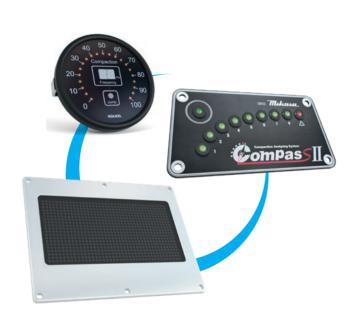

We supply manufacturers (OEM) of compaction machines with sensors and displays for compaction monitoring.

- The **Völkel Compaction Sensors** provide the load-bearing capacity of subsoils in MN/m<sup>2</sup> throughout the work.
- The Völkel Temperature Sensors offer intelligent and robust evaluation in asphalt construction in different variants as single-spot or high-resolution surface temperature sensors.
- The Völkel Compaction Displays show the soil compaction during work as standardised or individual devices.
- In addition to our standard solutions, which can be adapted to the needs of machine manufacturers with the least possible effort, we can also build you a customised special product for your series machine.

## **VÖLKEL sensors**

**Temperature Sensors** 

**Compaction Displays** 

Compaction Sensor: E<sub>VT</sub> [MN/m<sup>2</sup>]

**VÖLKEL** sensors