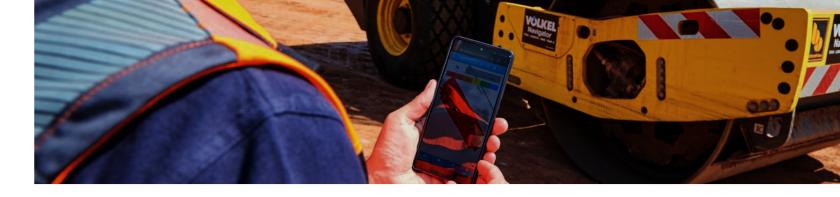

## PC software CompactDoc – All-In-One: Transparency, analysis, remote maintenance and documentation

The VÖLKEL cloud server and our universal PC software solution, CompactDoc, which is supplemented by the Navigator Webb app, are always at your fingertips:

### Automatic data synchronisation