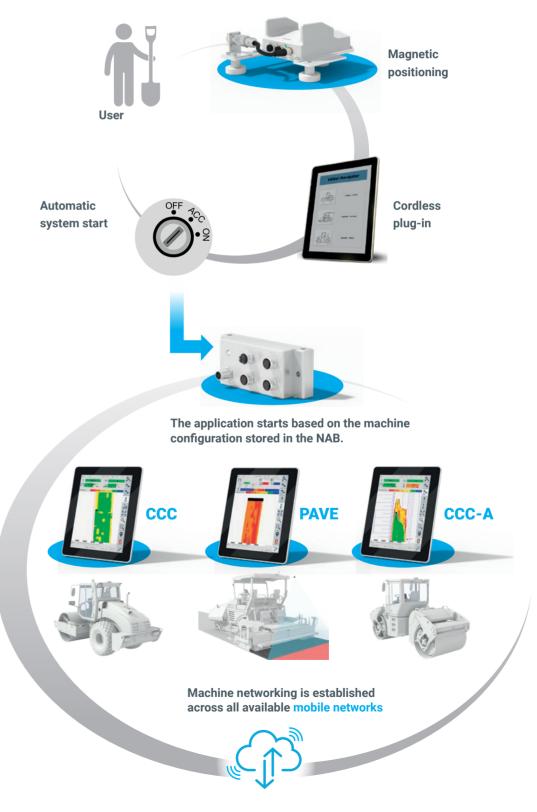

# Perfect interaction through networking

### Unified program and database

- Soil compactor
- paver and
- asphalt roller