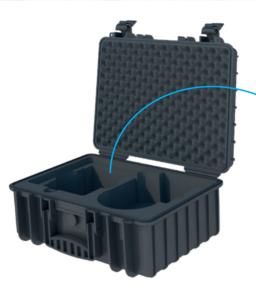

# 1748 VÖLKEL İNVIŞISIC.

Navigator set

The Navigator display can be easily installed and removed on pre-equipped machines using a quick-change setup with just a few simple steps. The GNSS RTK receiver with an LTE modem is precisely and quickly positioned using powerful magnets.

### Navigator set

- Navigator display
- GNSS RTK receiver with LTE modem
- Sturdy hard-shell case

GNSS RTK receiver with LTE modem

Navigator display with quick-change

connection

Clear separation of the pre-equipment and navigator set