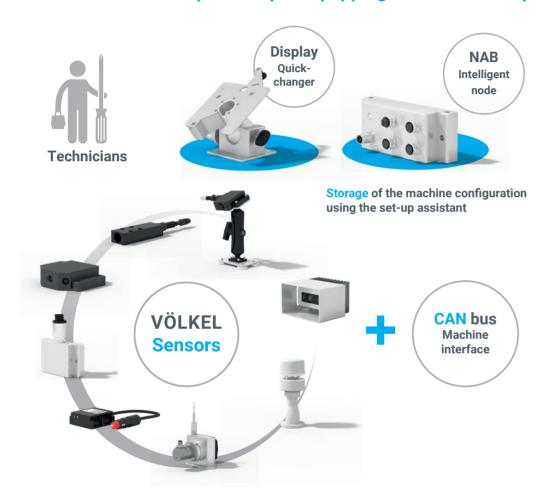

### **Pre-equipment**

The pre-equipment includes all permanently installed components and can be mounted on any machine from any manufacturer. Machine-specific settings are stored in the intelligent node.

Intelligent node