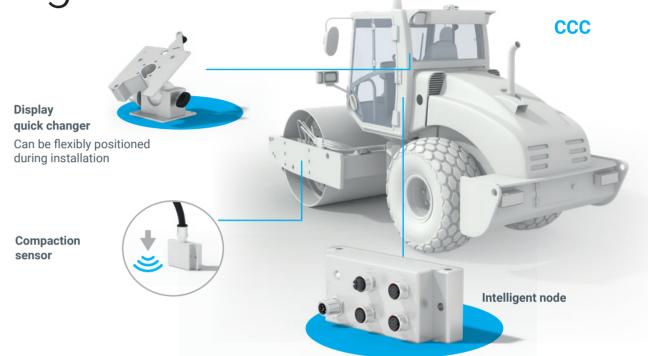

# 1748 VÖLKEL İNVIŞISIC.

Navigator set

The Navigator display can be easily installed and removed on pre-equipped machines using a quick-change setup with just a few simple steps. The GNSS RTK receiver with an LTE modem is precisely and quickly positioned using powerful magnets.

### Navigator set

- Navigator display
- GNSS RTK receiver with LTE modem
- Sturdy hard-shell case

GNSS RTK receiver with LTE modem

Navigator display with quick-change

connection

Clear separation of the pre-equipment and navigator set

### Display quick changer

Can be flexibly positioned during installation

Asphalt temperature sensor

### **Pre-equipment**

The pre-equipment includes all permanently installed components and can be mounted on any machine from any manufacturer. Machine-specific settings are stored in the intelligent node.

Intelligent node