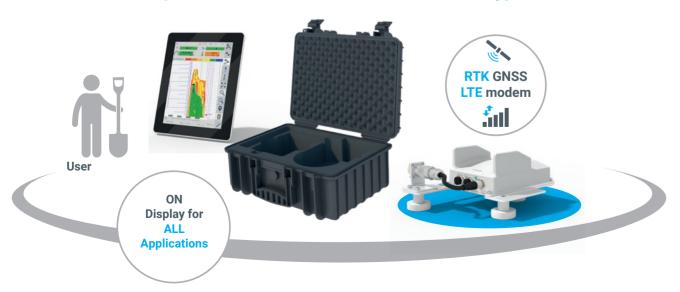

# 1748 VÖLKEL İNVIŞISIC.

Navigator set

The Navigator display can be easily installed and removed on pre-equipped machines using a quick-change setup with just a few simple steps. The GNSS RTK receiver with an LTE modem is precisely and quickly positioned using powerful magnets.

### Navigator set

- Navigator display
- GNSS RTK receiver with LTE modem
- Sturdy hard-shell case

GNSS RTK receiver with LTE modem

Navigator display with quick-change

connection

Clear separation of the pre-equipment and navigator set

### Display quick changer

Can be flexibly positioned during installation

Asphalt temperature sensor