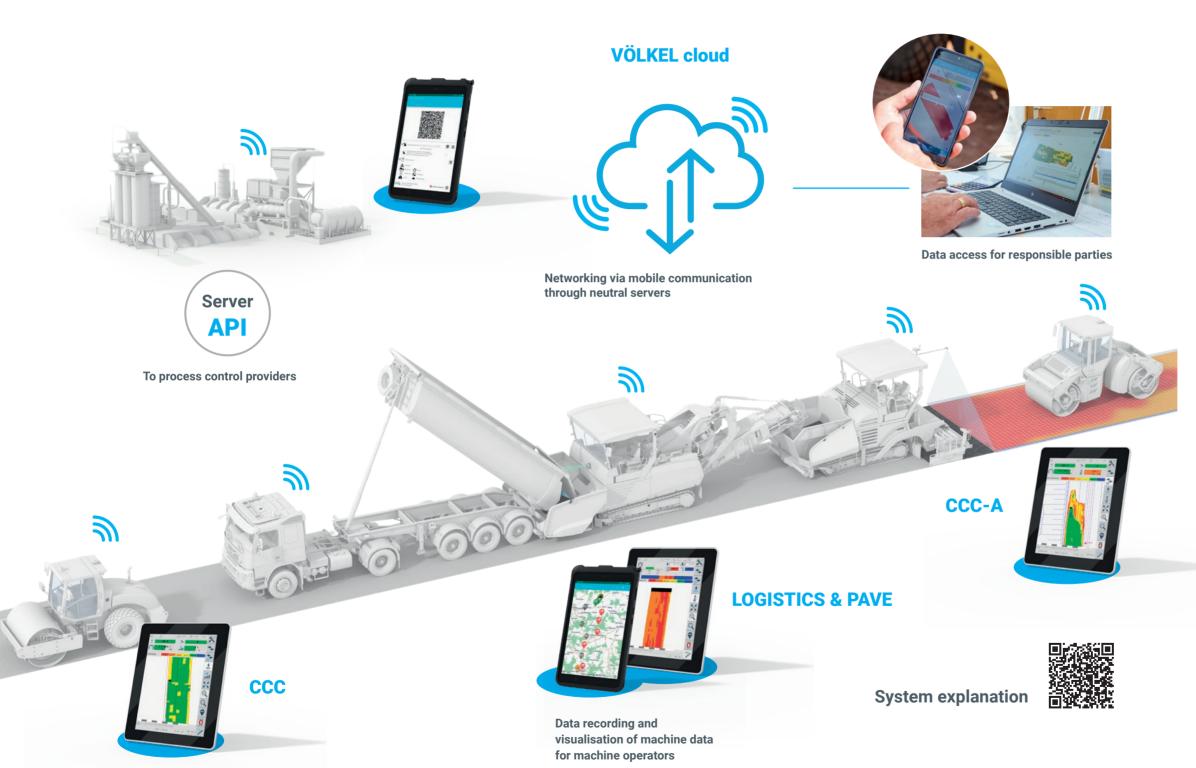

# Perfect interaction through networking

## PC software CompactDoc – All-In-One: Transparency, analysis, remote maintenance and documentation

The VÖLKEL cloud server and our universal PC software solution, CompactDoc, which is supplemented by the Navigator Webb app, are always at your fingertips:

### Analysis and evaluation functions

- Statistics, measurement points, measurement value diagrams
- Comparison of compression and/or temperature and stiffening data
- Customisable reporting functions e.g. strip chart
- Export (CSV, KMZ)
- Documentation with detailed visualisations and analyses

#### Administrative capabilities of the construction site

- Remote function on the navigators of the rollers and pavers
- Integration of CAD and alignment data
- Defining target and limit values
- Rights management

### Automatic data synchronisation

### Unified program and database

- Soil compactor
- paver and
- asphalt roller